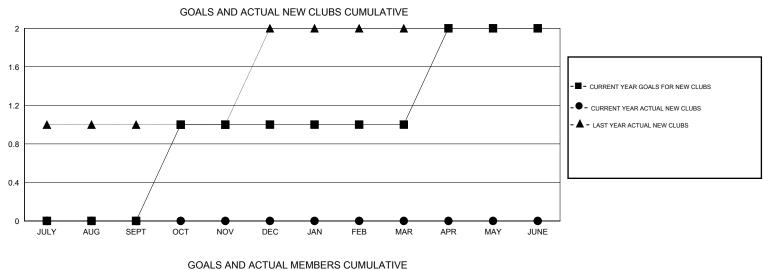

## GMT: HAL GRIFFIN

GMT CA 1

|               |                  | Clubs             |                  |                  | Members               |                    |                                     |                    |                  |
|---------------|------------------|-------------------|------------------|------------------|-----------------------|--------------------|-------------------------------------|--------------------|------------------|
|               | RESU             | LTS FOR 2015-2016 |                  |                  | RESULTS FOR 2015-2016 |                    |                                     |                    |                  |
| QUARTER       | NEW CLUB<br>GOAL | NEW CLUBS         | DROPPED<br>CLUBS | NET<br>GAIN/LOSS | QUARTER               | NEW MEMBER<br>GOAL | CHARTER AND<br>NEW MEMBERS<br>ADDED | DROPPED<br>MEMBERS | NET<br>GAIN/LOSS |
| JULY/AUG/SEPT | 0                | 0                 | 0                | 0                | JULY/AUG/SEPT         | -13                | 35                                  | 49                 | -14              |
| OCT/NOV/DEC   | 1                | 0                 | 0                | 0                | OCT/NOV/DEC           | 34                 | 28                                  | 53                 | -25              |
| JAN/FEB/MAR   | 0                | 0                 | 0                | 0                | JAN/FEB/MAR           | -10                | 20                                  | 28                 | -8               |
| APR/MAY/JUNE  | 1                | 0                 | 0                | 0                | APR/MAY/JUNE          | 45                 | 0                                   | 0                  | 0                |