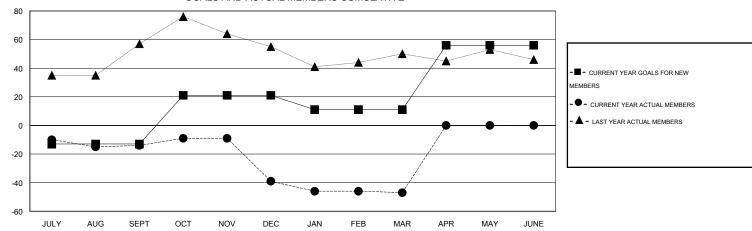

## GMT: HAL GRIFFIN

GMT CA 1

|               |                  | Clubs             |                  |                  | Members               |                    |                                     |                    |                  |
|---------------|------------------|-------------------|------------------|------------------|-----------------------|--------------------|-------------------------------------|--------------------|------------------|
|               | RESU             | LTS FOR 2015-2016 |                  |                  | RESULTS FOR 2015-2016 |                    |                                     |                    |                  |
| QUARTER       | NEW CLUB<br>GOAL | NEW CLUBS         | DROPPED<br>CLUBS | NET<br>GAIN/LOSS | QUARTER               | NEW MEMBER<br>GOAL | CHARTER AND<br>NEW MEMBERS<br>ADDED | DROPPED<br>MEMBERS | NET<br>GAIN/LOSS |
| JULY/AUG/SEPT | 0                | 0                 | 0                | 0                | JULY/AUG/SEPT         | -13                | 35                                  | 49                 | -14              |
| OCT/NOV/DEC   | 1                | 0                 | 0                | 0                | OCT/NOV/DEC           | 34                 | 28                                  | 53                 | -25              |
| JAN/FEB/MAR   | 0                | 0                 | 0                | 0                | JAN/FEB/MAR           | -10                | 20                                  | 28                 | -8               |
| APR/MAY/JUNE  | 1                | 0                 | 0                | 0                | APR/MAY/JUNE          | 45                 | 0                                   | 0                  | 0                |